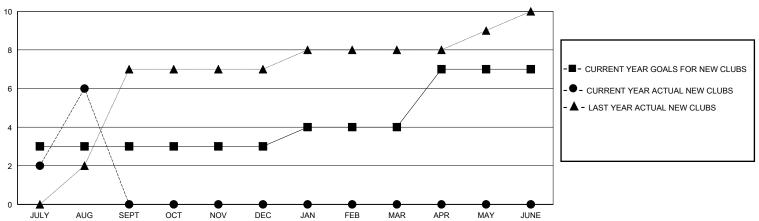

## District 3234H1

Results as of: 8/31/2024

| GMT: | LOCATION INDIA | GMT CA |
|------|----------------|--------|
|      |                |        |

| Clubs                 |               |           |               | Members               |                        |                         |                                                    |  |
|-----------------------|---------------|-----------|---------------|-----------------------|------------------------|-------------------------|----------------------------------------------------|--|
| RESULTS FOR 2024-2025 |               |           |               | RESULTS FOR 2024-2025 |                        |                         |                                                    |  |
| QUARTER               | NEW CLUB GOAL | NEW CLUBS | DROPPED CLUBS | QUARTER MEMB          | SER GROWTH NET<br>GOAL | MEMBER GROWTH<br>ACTUAL | DROPPED<br>MEMBERS ACTUAL<br>(including transfers) |  |
| JULY/AUG/SEPT         | 3             | 6         | 0             | JULY/AUG/SEPT         | 50                     | 205                     | 65                                                 |  |
| OCT/NOV/DEC           | 0             | 0         | 0             | OCT/NOV/DEC           | 50                     | 0                       | 0                                                  |  |
| JAN/FEB/MAR           | 1             | 0         | 0             | JAN/FEB/MAR           | 75                     | 0                       | 0                                                  |  |
| APR/MAY/JUNE          | 3             | 0         | 0             | APR/MAY/JUNE          | 100                    | 0                       | 0                                                  |  |

## GOALS AND ACTUAL NEW CLUBS CUMULATIVE