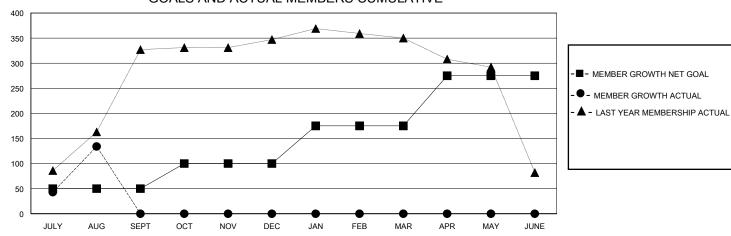

## District 3234H1

Results as of: 8/31/2024

| GMT: | LOCATION INDIA | GMT CA |
|------|----------------|--------|
|      |                |        |

| Clubs                 |               |           |               | Members               |                        |                         |                                                    |  |
|-----------------------|---------------|-----------|---------------|-----------------------|------------------------|-------------------------|----------------------------------------------------|--|
| RESULTS FOR 2024-2025 |               |           |               | RESULTS FOR 2024-2025 |                        |                         |                                                    |  |
| QUARTER               | NEW CLUB GOAL | NEW CLUBS | DROPPED CLUBS | QUARTER MEMB          | SER GROWTH NET<br>GOAL | MEMBER GROWTH<br>ACTUAL | DROPPED<br>MEMBERS ACTUAL<br>(including transfers) |  |
| JULY/AUG/SEPT         | 3             | 6         | 0             | JULY/AUG/SEPT         | 50                     | 205                     | 65                                                 |  |
| OCT/NOV/DEC           | 0             | 0         | 0             | OCT/NOV/DEC           | 50                     | 0                       | 0                                                  |  |
| JAN/FEB/MAR           | 1             | 0         | 0             | JAN/FEB/MAR           | 75                     | 0                       | 0                                                  |  |
| APR/MAY/JUNE          | 3             | 0         | 0             | APR/MAY/JUNE          | 100                    | 0                       | 0                                                  |  |

## GOALS AND ACTUAL MEMBERS CUMULATIVE

| DROPPED CLUBS: 0 |    | 25 CLUBS OF 114 ADDED 1 OR MORE<br>NEW MEMBERS | GENDER DISTRIBUTION  MALE 2,314 (62.80%) |                |       |
|------------------|----|------------------------------------------------|------------------------------------------|----------------|-------|
| DROPPED MEMBERS  |    |                                                | FEMALE                                   | 1,371 (37.20%) |       |
| DECEASED         | 1  | CLICK HERE FOR CUMULATIVE                      | TOTAL FAMILY UNIT MEMBERS                |                | 2,330 |
| CLUB CANCELLED   | 0  | MEMBERSHIP DATA                                | FAMILY MEMBERS PAYING HALF 1,            |                | 1.240 |
| OTHER            | 64 |                                                |                                          |                | 1,240 |
| TOTAL            | 65 |                                                |                                          |                |       |